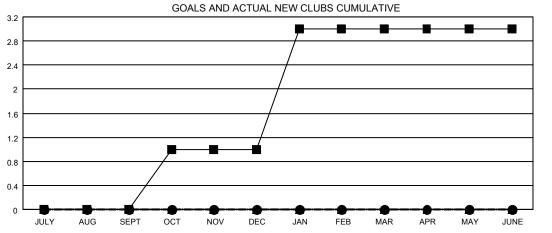

## GMT MONTHLY MEMBERSHIP PROGRESS REPORT

Results as of: 9/30/2019

Multiple District 38

**OPEN** 

**LOCATION: NEBRASKA** GMT CA 1

| Clubs RESULTS FOR 2019-2020 |   |   |   | Members  RESULTS FOR 2019-2020 |    |    |    |  |
|-----------------------------|---|---|---|--------------------------------|----|----|----|--|
|                             |   |   |   |                                |    |    |    |  |
| JULY/AUG/SEPT               | 0 | 0 | 0 | JULY/AUG/SEPT                  | 35 | 41 | 49 |  |
| OCT/NOV/DEC                 | 1 | 0 | 0 | OCT/NOV/DEC                    | 37 | 0  | 0  |  |
| JAN/FEB/MAR                 | 2 | 0 | 0 | JAN/FEB/MAR                    | 40 | 0  | 0  |  |
| APR/MAY/JUNE                | 0 | 0 | 0 | APR/MAY/JUNE                   | 46 | 0  | 0  |  |