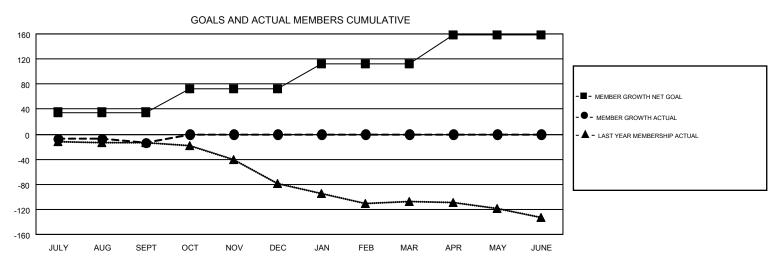

## GMT MONTHLY MEMBERSHIP PROGRESS REPORT

Results as of: 9/30/2019

Multiple District 38

**OPEN** 

**LOCATION: NEBRASKA** GMT CA 1

| Clubs RESULTS FOR 2019-2020 |   |   |   | Members  RESULTS FOR 2019-2020 |    |    |    |  |
|-----------------------------|---|---|---|--------------------------------|----|----|----|--|
|                             |   |   |   |                                |    |    |    |  |
| JULY/AUG/SEPT               | 0 | 0 | 0 | JULY/AUG/SEPT                  | 35 | 41 | 49 |  |
| OCT/NOV/DEC                 | 1 | 0 | 0 | OCT/NOV/DEC                    | 37 | 0  | 0  |  |
| JAN/FEB/MAR                 | 2 | 0 | 0 | JAN/FEB/MAR                    | 40 | 0  | 0  |  |
| APR/MAY/JUNE                | 0 | 0 | 0 | APR/MAY/JUNE                   | 46 | 0  | 0  |  |